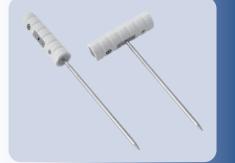

## **Star Bit Driver Set**

Set consists of four star bits - T10, T15, T20, & T25, a handle which accommodates any of the above bits, and a sterilization case. The drive end (A/O) is designed for easy and quick engagement with the universal instrument handle. The ergonomic, modular handle has two connection points, allowing for both straight and T-handle orientations.

The ergonomic, modular handle has two connection points, allowing for both straight and T-handle orientations.

| 5194-00 [4 Star Bits w/Handle & Case] |  |
|---------------------------------------|--|
| 5194-01 [4 Star Bits w/Case only]     |  |
| Also sold individually:               |  |
| S0113 [Universal 4" (10,1 cm) Handle] |  |