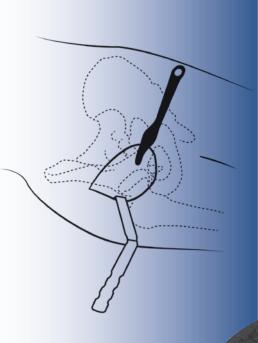

## Sierra OrthoLucent™ **EVA Pelvic Osteotomy Retractor** Designed by Rafael J. Slerra, MD

Designed to help with retraction of the inner pelvis for direct visualization of the inner pelvis prior to iliac osteotomy, the retractor is made of a lightweight carbon fiber PEI composite material

INVOYED

The OrthoLucent™ carbon fiber PEI material is radiolucent, helps to prevent from marring component surfaces, and can be steam sterilized.

Overall Length: 10.7" (27,2 cm) Blade Width at Widest: 24,5 mm Blade Width at End: 10 mm