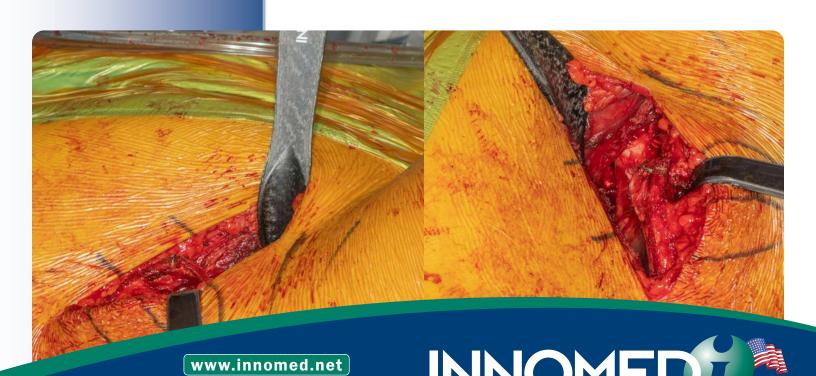

## Sierra OrthoLucent™ **EVA Pelvic Osteotomy Retractor** Designed by Rafael J. Slerra, MD

Designed to help with retraction of the inner pelvis for direct visualization of the inner pelvis prior to iliac osteotomy, the retractor is made of a lightweight carbon fiber PEI composite material

INVOYED

The OrthoLucent™ carbon fiber PEI material is radiolucent, helps to prevent from marring component surfaces, and can be steam sterilized.

Overall Length: 10.7" (27,2 cm) Blade Width at Widest: 24,5 mm Blade Width at End: 10 mm