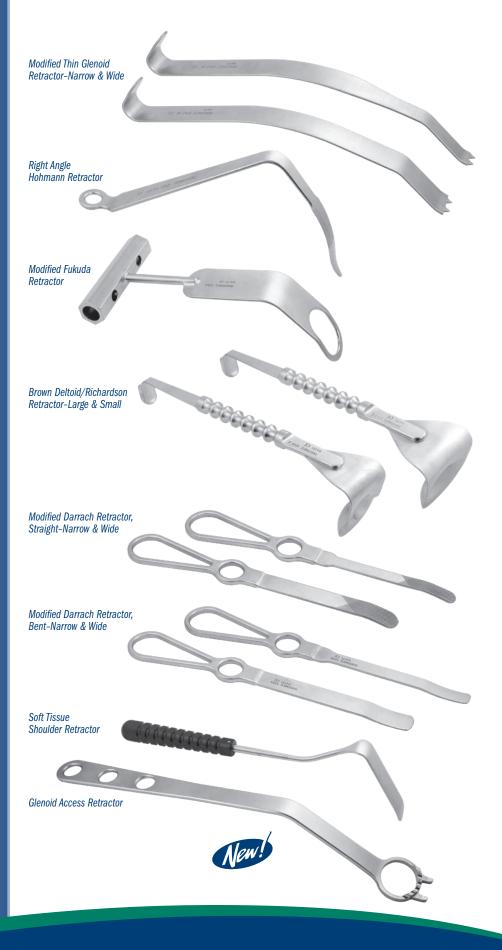

## **Shoulder Surgery** Retractor System Developed in collaboration with Mayo Clinic.

1251-00 [Complete System]

Included in Set/Available individually:

1252-N [Modified Thin Glenoid Retractor-Narrow] Two included in set; one with this product number Overall Length: 11.875" (30,2 cm) Blade Width: 15 mm

1252-W [Modified Thin Glenoid Retractor-Wide] Two included in set; one with this product numbe Overall Length: 11.875" (30,2 cm) Blade Width: 23 mm

1253 [Right Angle Hohmann Retractor] Overall Length: 8.125\* (20,6 cm) Depth from Bend: 4.25\* (10,8 cm) Blade Width: 16 mm

1254 [Modified Fukuda Retractor] Overall Length: 8.625" (21,9 cm) Depth: 2.75" (7 cm) Blade Width: 39 mm

1255-L [Brown Deltoid/Richardson Retractor–Large] Overall Length: 10.5" (26,7 cm) Depth: 2.5" (6,4 cm) Blade Width: 60 mm

1255-S [Brown Deltoid/Richardson Retractor–Small] Overall Length: 10.5\* (26,7 cm) Depth: 2.5\* (6,4 cm) Blade Width: 44 mm

1256 [Modified Darrach Retractor, Straight–Narrow] Overall Length: 10.25" (26 cm) Blade Width: 12,7 mm

1257 [Modified Darrach Retractor, Straight-Wide] Overall Length: 10.25" (26 cm) Blade Width: 19 mm

1258 [Modified Darrach Retractor, Bent-Narrow] Overall Length: 10.75" (27,3 cm) Blade Width: 12,7 mm

1259 [Modified Darrach Retractor, Bent–Wide] Overall Length: 10.75" (27,3 cm) Blade Width: 19 mm

1260 [Soft Tissue Shoulder Retractor] Overall Length: 10" (25,4 cm) Depth from Bend: 3" (7,6 cm) Blade Width: 19 mm

1261 [Glenoid Access Retractor] Overall Length: 13.5" (34,3 cm) Access Hole Internal Diameter: 36 mm X 30 mm Depth of Prongs: 8.5 mm

System includes two of each size of the Modified Thin Glenoid Retractors, and one of each of the other retractors.