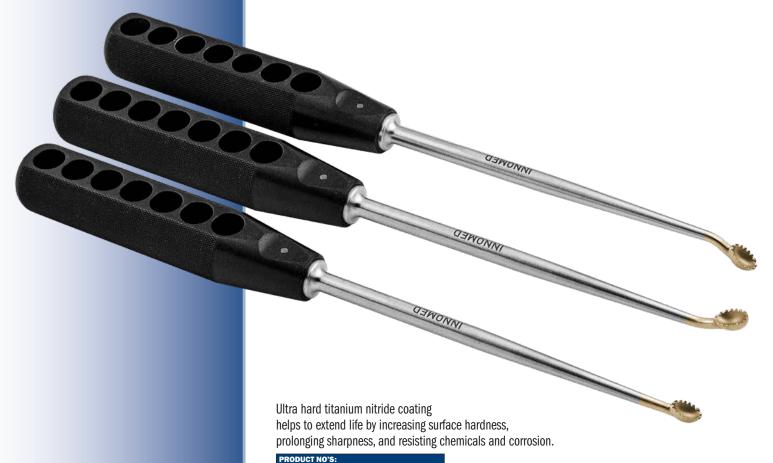

## **Sarraf Toothed Curettes**

Forward, straight, and reverse bent toothed curettes designed to aid in all types of joint arthroplasty surgery, especially in scraping any articular chondral islands within the acetabulum during THA preparation

## **5174-00** [Set]

Set Includes/ Available Separately:

5174-F [Forward Toothed Curette]
Overall Length: 11.5" (29,2 cm)
Handle Length: 5.5" (14 cm)
Curette Cup: 8 mm X 12 mm
Angled Down: 30°

51.74-R [Reverse Toothed Curette] Overal Length: 11.5" (29,2 cm) Handle Length: 5.5" (14 cm) Curette Cup: 8 mm X 12 mm Angled Up: 30°

5174-S [Straight Toothed Curette] Overal Length: 11.5" (29,2 cm) Handle Length: 5.5" (14 cm) Curette Cup: 8 mm X 12 mm