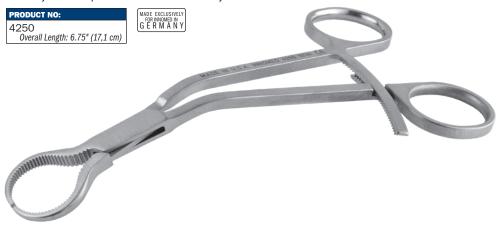

## **Patella Grasping Forceps**

Bent handle helps the surgeon to evert the patella during minimally invasive knee surgery

Normally two forceps are used. Sold individually.