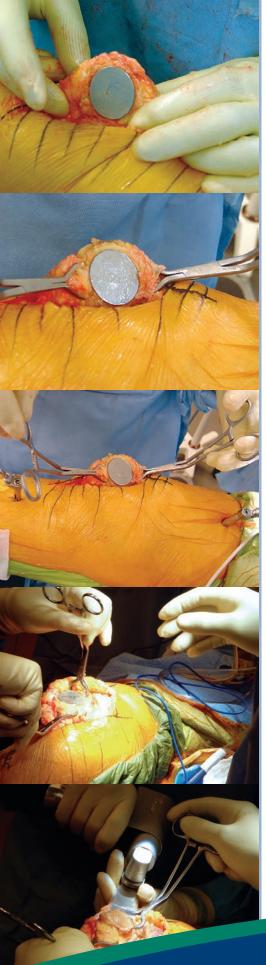

## **Patella Cover Plate**

Protects the cut surface of the patella during minimally invasive knee surgery Sharp spikes help hold the plates in place. Lessens the chance of weakening the patella, as pre-drilling is not necessary.

Flat topside, with three small spikes underneath

ISO 13485:2016