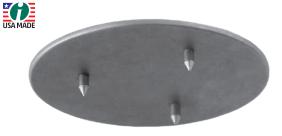

## **Patella Cover Plate**

Protects the cut surface of the patella during minimally invasive knee surgery Sharp spikes help hold the plates in place. Lessens the chance of weakening the patella, as pre-drilling is not necessary.

Flat topside, with three small spikes underneath

ISO 13485:2016