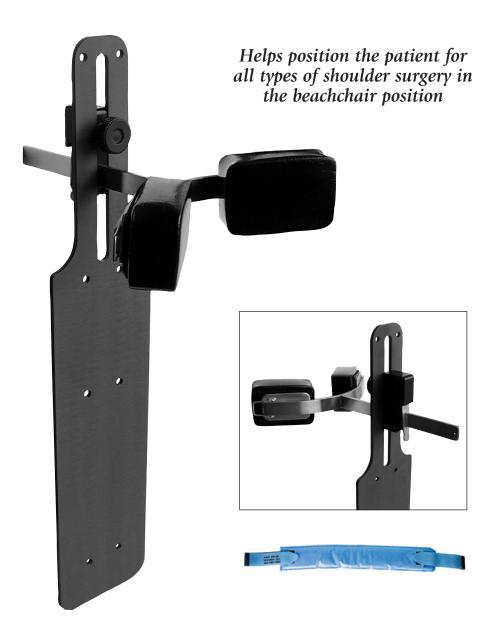

## **Nicholson** Headrest

Designed to provide excellent exposure to the shoulder, the headrest can be used with standard OR tables (with no modifications to the table). The headrest provides patient support and helps position the patient for all types of shoulder surgery—arthroscopic and open-in the beachchair position. It can be quickly placed and adjusted. A velcro head strap is included for optional use.