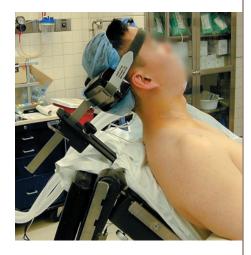

## **Nicholson** Headrest

Designed to provide excellent exposure to the shoulder, the headrest can be used with standard OR tables (with no modifications to the table). The headrest provides patient support and helps position the patient for all types of shoulder surgery—arthroscopic and open-in the beachchair position. It can be quickly placed and adjusted. A velcro head strap is included for optional use.