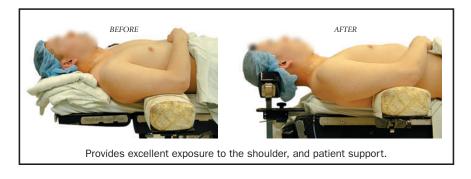

## **Nicholson** Headrest

Designed to provide excellent exposure to the shoulder, the headrest can be used with standard OR tables (with no modifications to the table). The headrest provides patient support and helps position the patient for all types of shoulder surgery—arthroscopic and open-in the beachchair position. It can be quickly placed and adjusted. A velcro head strap is included for optional use.