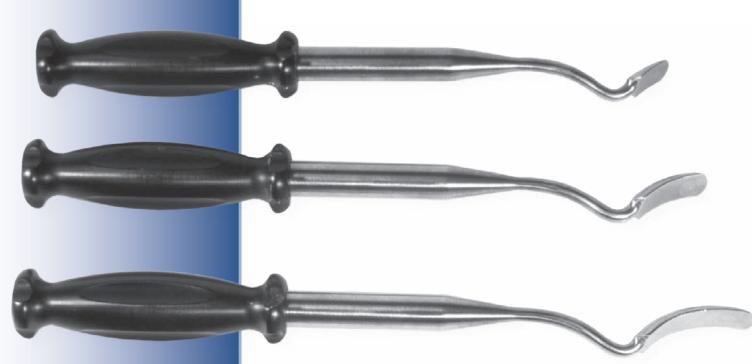

## **Modified Smith-Peterson Style Osteotomes** for Acetabular Cup Removal Designed by Merrill Ritter, MD

Multi-arch osteotomes help in removal of total hip cups For removal of total hip cups, the different curvatures help to fit next to a cups outer surface. The osteotomes have a handle for better control, plus a hammering platform end.

5280-01 [Short] Blade Dimensions: 20 mm x 20 mm Overall Length: 10.875" (27,6 cm) Handle Length: 5" (12,7 cm)

Blade Dimensions: 20 mm x 35 mm Overall Length: 11.675" (29,6 cm) Handle Length: 5" (12,7 cm)

Blade Dimensions: 20 mm x 50 mm Overall Length: 12.25" (31,1 cm) Handle Length: 5" (12,7 cm)

www.innomed.net

FREE TRIAL ON MOST INSTRUMENTS