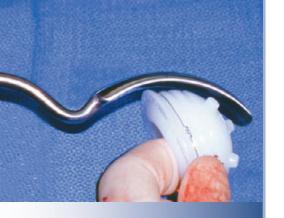

## **Modified Smith-Peterson Style Osteotomes** for Acetabular Cup Removal Designed by Merrill Ritter, MD

Multi-arch osteotomes help in removal of total hip cups For removal of total hip cups, the different curvatures help to fit next to a cups outer surface. The osteotomes have a handle for better control, plus a hammering platform end.