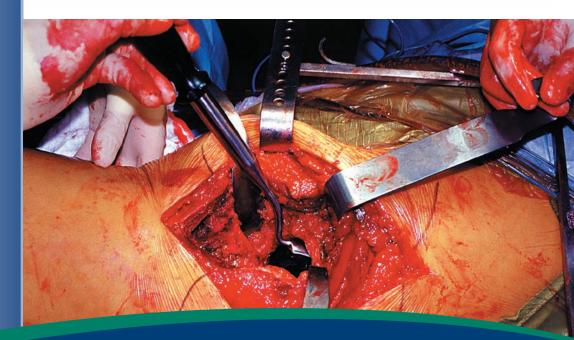

## **Modified Smith-Peterson Style Osteotomes** for Acetabular Cup Removal Designed by Merrill Ritter, MD

Multi-arch osteotomes help in removal of total hip cups For removal of total hip cups, the different curvatures help to fit next to a cups outer surface. The osteotomes have a handle for better control, plus a hammering platform end.