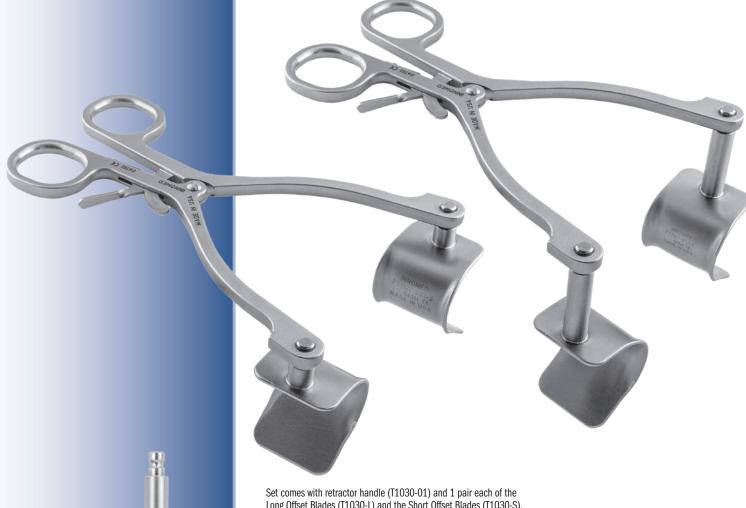

## **Durham Offset Kolbel Shoulder Retractor Set**

Designed for retraction of the deltoid and under the short head of the biceps muscle to expose the shoulder, the longer offset blades are useful in patients with large muscles, and the shorter offset blades are useful in smaller elderly patients

Snap-in, freely pivoting smooth curved blades help to concentrate the forces on the center of the muscle bellies, allowing the retractor to remain centered and not get in the way of exposure.

T1030 [Set] **Set includes: (1) T1030-01, (2) T1030-L, (2) T1030-S** 

Also available individually:

T1030-01 [Retractor Handle] Overall Length: 7" (17,8 cm)

T1030-L [Long Offset Blade]
(2) included in set, (1) only with this product number
Offset Length: 35 mm
Blade Dimensions: 36 x 36 mm

T1030-S [Short Offset Blade]

(2) included in set, (1) only with this product number Offset Length: 10 mm Blade Dimensions: 36 x 36 mm

06161 C€

36 x 36 mm 35 mm Offset

06161 €

36 x 36 mm