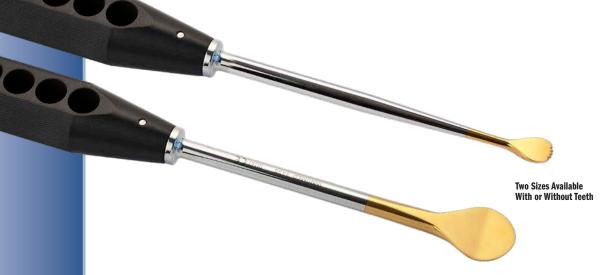

## **Cobb Elevators**

Ultra hard titanium nitride coating helps to extend blade life by increasing surface hardness, prolonging sharpness, and resisting chemicals and corrosion.

| PRODUCT NO'S:                 |                               |
|-------------------------------|-------------------------------|
| WITH TEETH                    | WITHOUT TEETH                 |
| 3432 [1/2" with Teeth]        | 3436 [1/2" without Teeth]     |
| Overall Length: 11" (27,9 cm) | Overall Length: 11" (27,9 cm) |
| Blade Width: 1/2" (13 mm)     | Blade Width: 1/2" (13 mm)     |
| 3434 [1" with Teeth]          | 3438 [1" without Teeth]       |
| Overall Length: 11" (27,9 cm) | Overall Length: 11" (27,9 cm) |
| Blade Width: 1" (25,4 mm)     | Blade Width: 1" (25,4 mm)     |