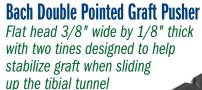

## 00 **Double Pointed**

## **Bach Graft Pusher Set**

**Bach Double Pointed Graft Pusher** #5080-01

**Graft Pusher** 

Bach Cupped Graft Pusher #5080-02

**Bach Cupped Graft Pusher** 

Designed for femoral bone plug placement using the "push in" technique

## PRODUCT NO'S:

**5080-00** [Set]

Set Includes / Available Individually:

**5080-01** [Bach Double Pointed Graft Pusher] Overall Length: 10" (25,4 cm)
Handle Length: 4.25" (10.8 cm)
Pronged End Dimensions: .375" x .125" (7,9 x 3,2 mm)
Concave End Inner Depth: 2 mm